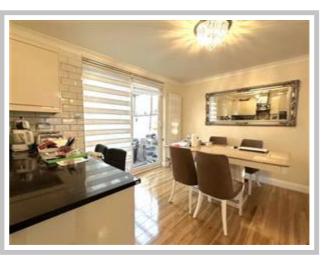

The kitchen is well-equipped, benefitting from an abundance of natural light supplied by the presence of the private garden. It boasts an island table, perfect for casual dining or additional workspace. Laminate flooring throughout adds a contemporary touch to the space.