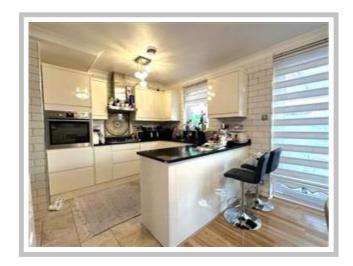

The kitchen is well-equipped, benefitting from an abundance of natural light supplied by the presence of the private garden. It boasts an island table, perfect for casual dining or additional workspace. Laminate flooring throughout adds a contemporary touch to the space.